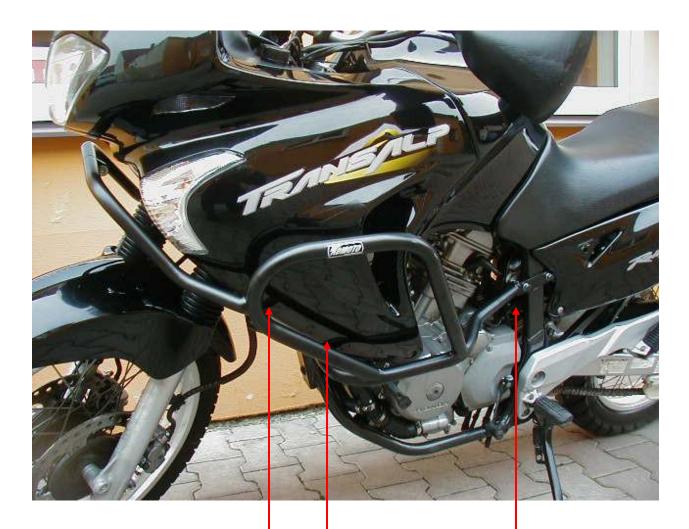

#### **Installation:**

Make the installation of the crash bar according to the instruction on the below attached photos.

Warning – we recommend to use safety glue on threads of all bolts (moderate strong – blue colour).

## The right side:

two bolts M8x50mm + two pads (spring) + two coves on head of bolts + steel adapter for connecting of the left and right crash bar with frame of the motorcycle; bolt M8x110mm + two pads (plane) + nut M8 (safety) for connecting of the crash bar with frame of the motorcycle; bolt M6x30mm + pad (plane)

## The left side:

for connecting of the crash bar with frame of the motorcycle; bolt M6x30mm + pad (plane) for connecting of the left and right crash bar with frame of the motorcycle (viz the right side) two bolts M8x50mm + two pads (spring) + two coves on head of bolts + steel adapter