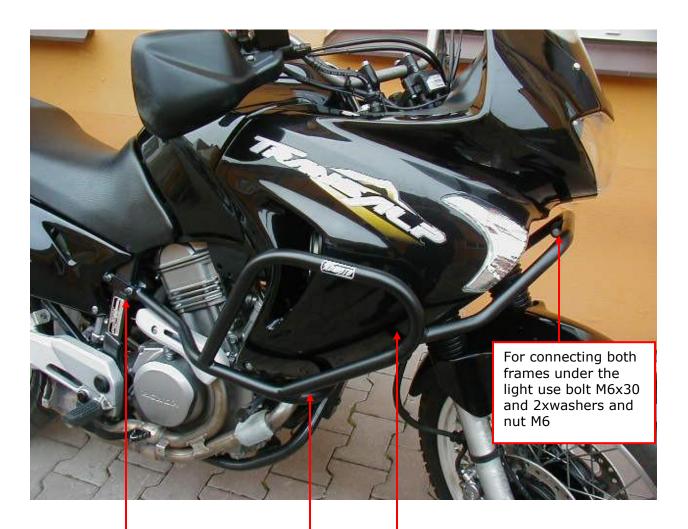

#### **Installation:**

Make the installation of the crash bar according to the instruction on the below attached photos.

Warning – we recommend to use safety glue on threads of all bolts (moderate strong – blue colour).

## The right side:

two bolts M8x50mm + two pads (spring) + two coves on head of bolts + steel adapter for connecting of the left and right crash bar with frame of the motorcycle; bolt M8x110mm + two pads (plane) + nut M8 (safety) for connecting of the crash bar with frame of the motorcycle; bolt M6x30mm + pad (plane)

## The left side:

for connecting of the crash bar with frame of the motorcycle; bolt M6x30mm + pad (plane) for connecting of the left and right crash bar with frame of the motorcycle (viz the right side) two bolts M8x50mm + two pads (spring) + two coves on head of bolts + steel adapter